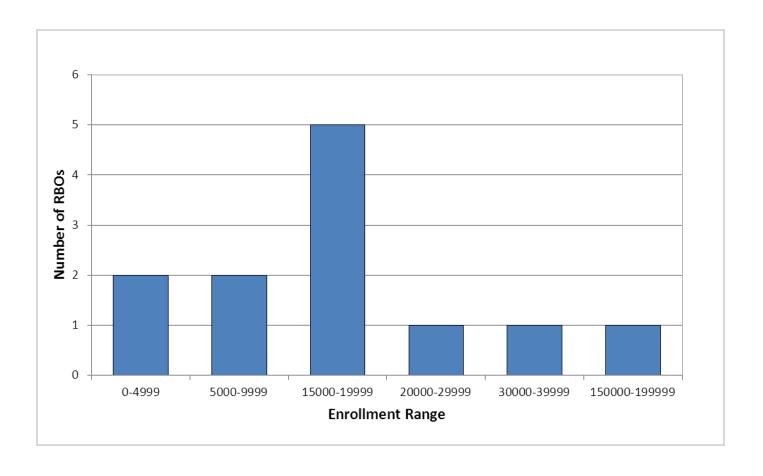

ginated 2005-2011







## CAP Approval Time 2005 - 2011



From Initial Date of Non-Compliance to Date Approved





## Average CAP Duration from Start to Finish 2005 - 2011







#### **CAP Status**



<sup>\*</sup> Based on September 30, 2011 Quarterly Financial Survey





#### **CAP Status**

- Of the nine continuing CAPs:
  - 8 improving (meeting their CAP milestones)
  - 1 declining (enforcement action taken for not meeting their final/approved CAP)
- Three new CAPs received for QE 9/30/2011
- Two CAPs have been completed since last FSSB meeting in November 2011. These two groups are reporting compliance with all solvency criteria.





## **Age of Current CAPS**







### **Enrollment Ranges for RBOs on a CAP**







## Enrollment Ranges for RBOs Currently on a CAP at 9/30/11







#### **RBO Audits**







#### **RBO Audits**

- Observations /Trends:
  - Claims are not paid accurately
  - Claims are not paid within 45 working days
  - Interest is not included or incorrectly calculated
  - Incorrect denial of claims
  - Failure to recognize provider's complaint as a provider dispute
  - Claims are not forwarded within 10 working days
  - Claims are not acknowledged timely





## **Questions?**