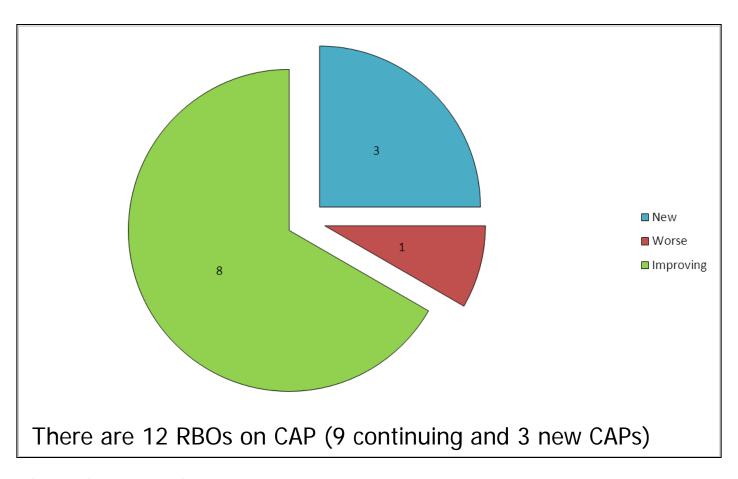

#### **CAP Status**

<sup>\*</sup> Based on September 30, 2011 Quarterly Financial Survey

#### **CAP Status**

- Of the nine continuing CAPs:
  - 8 improving (meeting their CAP milestones)
  - 1 declining (enforcement action taken for not meeting their final/approved CAP)
- Three new CAPs received for QE 9/30/2011
- Two CAPs have been completed since last FSSB meeting in November 2011. These two groups are reporting compliance with all solvency criteria.