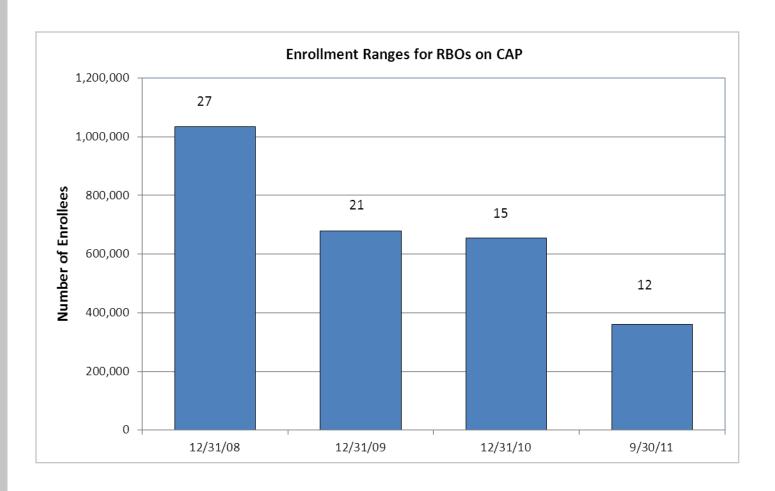

### **Enrollment Ranges for RBOs on a CAP**

## Enrollment Ranges for RBOs Currently on a CAP at 9/30/11