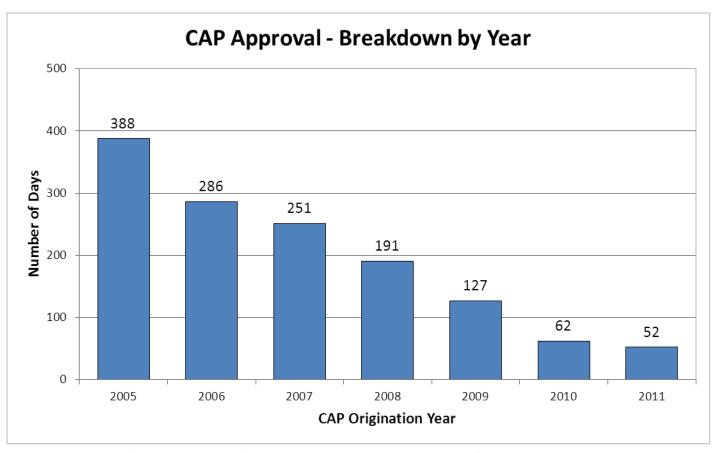

## CAP Approval Time 2005 - 2011

From Initial Date of Non-Compliance to Date Approved