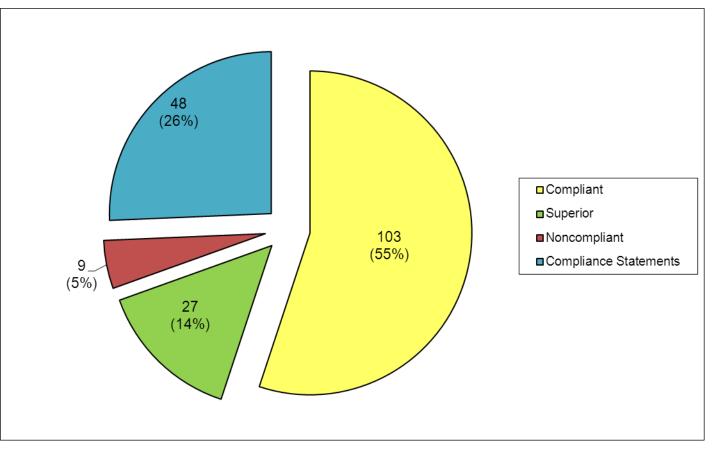

#### **CAP Status**

<sup>\*</sup> Based on September 30, 2011 Quarterly Financial Survey

#### **CAP Status**

- Of the nine continuing CAPs:
  - 8 improving (meeting their CAP milestones)
  - 1 declining (enforcement action taken for not meeting their final/approved CAP)
- Three new CAPs received for QE 9/30/2011
- Two CAPs have been completed since last FSSB meeting in November 2011. These two groups are reporting compliance with all solvency criteria.