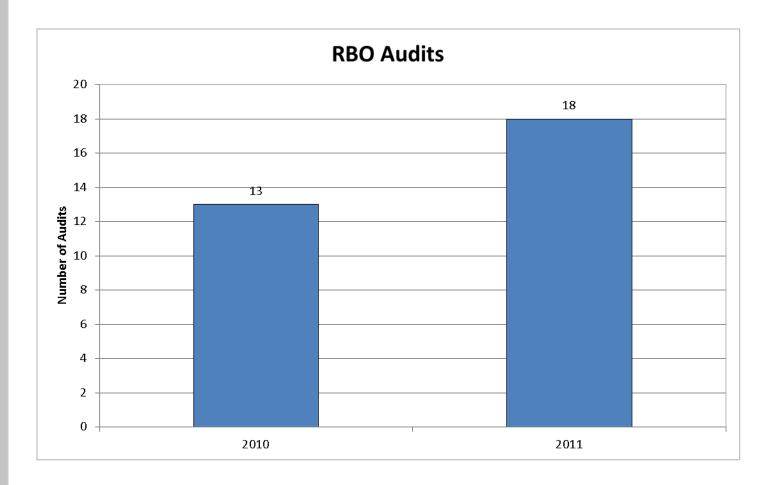

#### **RBO Audits**

#### **RBO Audits**

- Observations /Trends:
  - Claims are not paid accurately
  - Claims are not paid within 45 working days
  - Interest is not included or incorrectly calculated
  - Incorrect denial of claims
  - Failure to recognize provider's complaint as a provider dispute
  - Claims are not forwarded within 10 working days
  - Claims are not acknowledged timely