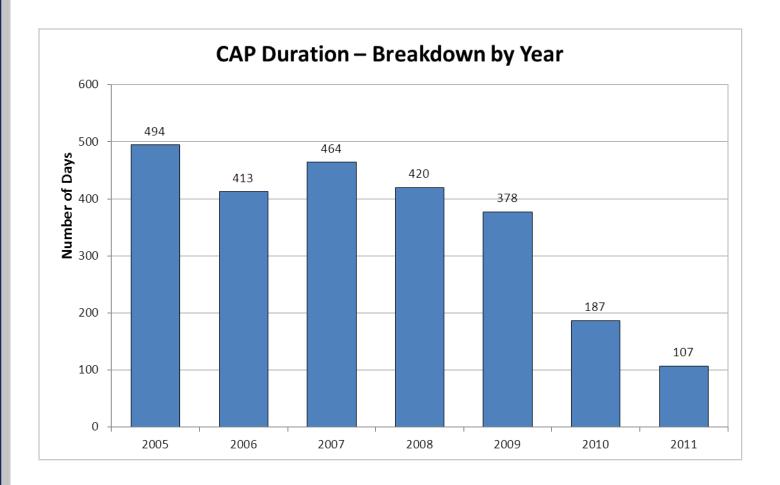

## **Provider Solvency Update**

FSSB Meeting February 9, 2012





# Total Medical Group Enrollment by Business Type







# Status of All Risk Bearing Organizations (RBO)



There were 187 RBO reports filed for 9/30/11





## Status of RBOs with Greater than 50% Medi-Cal Enrollment



<sup>\*</sup> Based on September 30, 2011 Quarterly Financial Survey





# RBO Corrective Action Plans (CAP) By Year Originated 2005-2011







## CAP Approval Time 2005 - 2011



From Initial Date of Non-Compliance to Date Approved





## Average CAP Duration from Start to Finish 2005 - 2011







#### **CAP Status**



<sup>\*</sup> Based on September 30, 2011 Quarterly Financial Survey





#### **CAP Status**

- Of the nine continuing CAPs:
  - 8 improving (meeting their CAP milestones)
  - 1 declining (enforcement action taken for not meeting their final/approved CAP)
- Three new CAPs received for QE 9/30/2011
- Two CAPs have been completed since last FSSB meeting in November 2011. These two groups are reporting compliance with all solvency criteria.





## **Age of Current CAPS**







### **Enrollment Ranges for RBOs on a CAP**







## Enrollment Ranges for RBOs Currently on a CAP at 9/30/11







#### **RBO Audits**







#### **RBO Audits**

- Observations /Trends:
  - Claims are not paid accurately
  - Claims are not paid within 45 working days
  - Interest is n