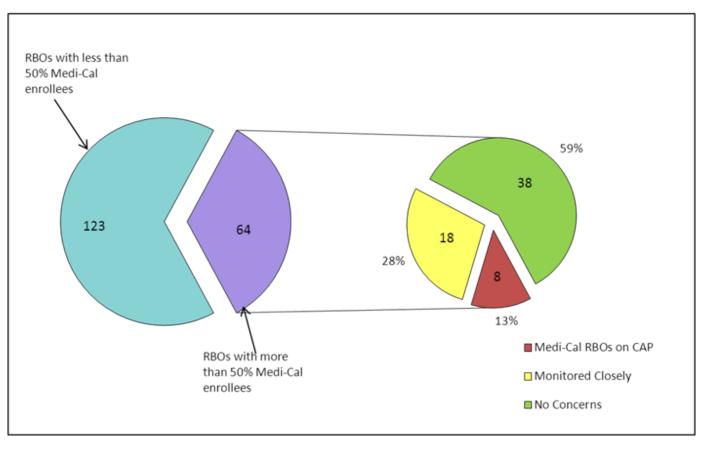

## Status of RBOs with Greater than 50% Medi-Cal Enrollment

<sup>\*</sup> Based on September 30, 2011 Quarterly Financial Survey