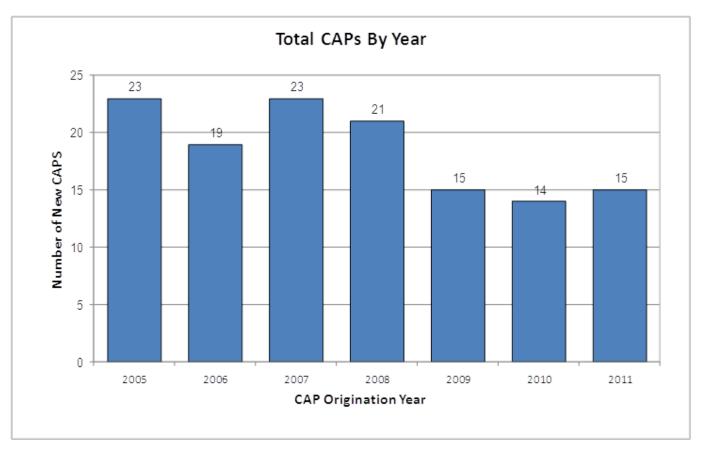

## **Provider Solvency Update**

FSSB Meeting February 9, 2012





# Total Medical Group Enrollment by Business Type







# Status of All Risk Bearing Organizations (RBO)



There were 187 RBO reports filed for 9/30/11





## Status of RBOs with Greater than 50% Medi-Cal Enrollment



<sup>\*</sup> Based on September 30, 2011 Quarterly Financial Survey





# RBO Corrective Action Plans (CAP) By Year Originated 2005-2011







## CAP Approval Time 2005 - 2011



From Initial Date of Non-Compliance to Date Approved





## Average CAP Duration from Start to Finish 2005 - 2011







#### **CAP Status**



<sup>\*</sup> Based on September 30, 2011 Quarterly Financial Survey





#### **CAP Status**

- Of the nine continuing CAPs:
  - 8 improving (meeting their CAP milestones)
  - 1 declining (enforcement action taken for not meeting their final/approved CAP)
- Three new CAPs received for QE 9/30/2011
- Two CAPs have been completed since last FSSB meeting in November 2011. These two groups are reporting compliance with all solvency criteria.





## **Age of Current CAPS**







### **Enrollment Ranges for RBOs on a CAP**







## Enrollment Ranges for RBOs Currently on a CAP at 9/30/11







#### **RBO Au