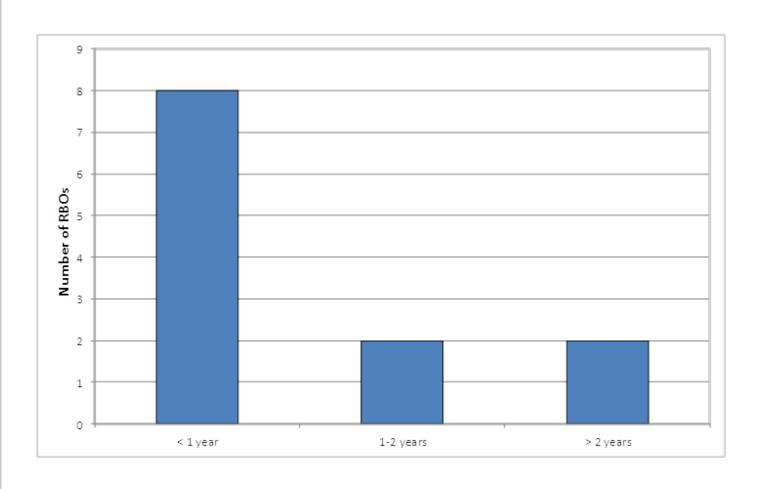

p>\*</sup> Based on September 30, 2011 Quarterly Financial Survey





# RBO Corrective Action Plans (CAP) By Year Originated 2005-2011







## CAP Approval Time 2005 - 2011



From Initial Date of Non-Compliance to Date Approved





## Average CAP Duration from Start to Finish 2005 - 2011







#### **CAP Status**



<sup>\*</sup> Based on September 30, 2011 Quarterly Financial Survey





#### **CAP Status**

- Of the nine continuing CAPs:
  - 8 improving (meeting their CAP milestones)
  - 1 declining (enforcement action taken for not meeting their final/approved CAP)
- Three new CAPs received for QE 9/30/2011
- Two CAPs have been completed since last FSSB meeting in November 2011. These two groups are reporting compliance with all solvency criteria.





## **Age of Current CAPS**







### **Enrollment Ranges for RBOs on a CAP**







## Enrollment Ranges for RBOs Currently on a CAP at 9/30/11







#### **RBO Audits**







#### **RBO Audits**

- Observations /Trends:
  - Claims are not paid accurately
  - Claims are not paid within 45 working days
  - Interest is not included or incorrectly calculated
  - Incorrect denial of claims
  - Failure to recognize provider's complaint as a provider dispute
  - Claims are not forwarded within 10 working days
  - Claims are not acknowledged timely





## **Questions?**