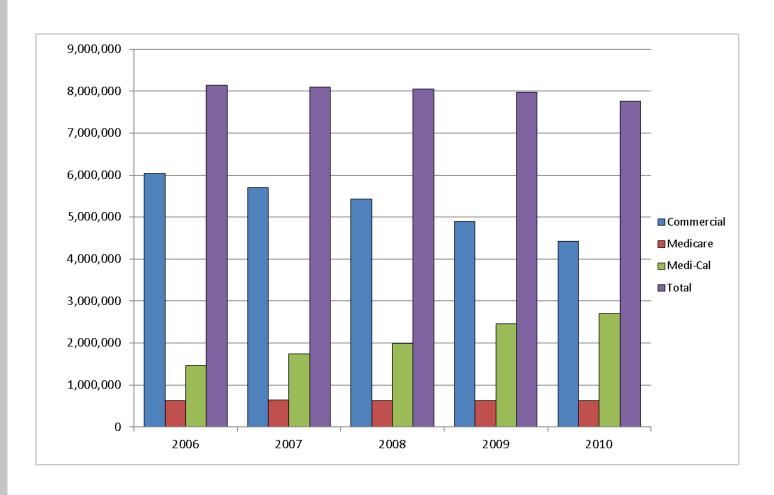

## **Provider Solvency Update**

FSSB Meeting February 9, 2012





# Total Medical Group Enrollment by Business Type







# Status of All Risk Bearing Organizations (RBO)



There were 187 RBO reports filed for 9/30/11





## Status of RBOs with Greater than 50% Medi-Cal Enrollment



<sup>\*</sup> Based on September 30, 2011 Quarterly Financial Survey





# RBO Corrective Action Plans (CAP) By Year Originated 2005-2011







## CAP Approval Time 2005 - 2011



From Initial Date of Non-Compliance to Date Approved





## Average CAP Duration from Start to Finish 2005 - 2011







#### **CAP Status**



<sup>\*</sup> Based on September 30, 2011 Quarterly Financial Survey





#### **CAP Status**

- Of the nine continuing CAPs:
  - 8 improving (meeting their CAP milestones)
  - 1 declining (enforcement action taken for not meeting their final/approved CAP)
- Three new CAPs received for QE 9/30/2011
-