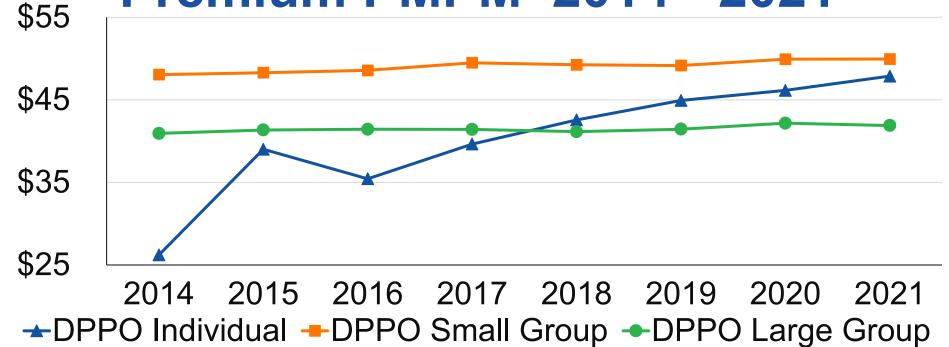

#### **Dental PPO**





#### 2021 Dental PPO MLR

| Market<br>Type | # of<br>Health<br>Plans | Total<br>Enrollment | MLR Range | Weighted<br>Average<br>MLR |
|----------------|-------------------------|---------------------|-----------|----------------------------|
| Individual     | 2                       | 232,748             | 62% - 69% | 64%                        |
| Small<br>Group | 3                       | 311,187             | 55% - 65% | 57%                        |
| Large<br>Group | 3                       | 2,805,841           | 57% - 88% | 88%                        |







# Dental PPO Weighted Average MLR 2014 - 2021



CaliforniaDMHC

@CADMHC

CaliforniaDMHC

HealthHelp.ca.gov

DEPARTMENT OF Managed
Health

## Dental PPO Weighted Average Premium PMPM 2014 - 2021





HealthHelp.ca.gov



### Questions