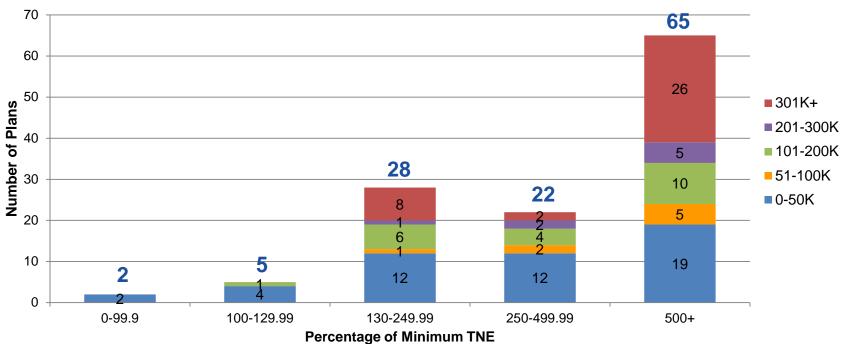

| 23,870                                                                | 91,295                                                          | 16,285                                                                                                                        |
| Plan(s)  FS=Full Service Spec=Specialized | <ul> <li>Alameda     Alliance for     Health</li> <li>Premier     Health Plan</li> </ul> | <ul><li>For Eyes     Vision Plan</li><li>Universal     Care</li></ul> | <ul><li>Sutter Health<br/>Plan</li><li>WellCall, Inc.</li></ul> | <ul> <li>Golden State         Medicare         Health Plan</li> <li>Dedicated         Dental         Systems, Inc.</li> </ul> |





# Tangible Net Equity of All Plans by Enrollment as of September 30, 2017









# Tangible Net Equity of All Plans by Line of Business as of September 30, 2017









## Tangible Net Equity of Closely Monitored Plans by Enrollment as of December 19, 2017 (QE 9/30/2017)









# Tangible Net Equity of Closely Monitored Plans by Line of Business as of December 19, 2017 (QE 9/30/2017)





HealthHelp.ca.gov

Managed 11
Health re

### **Corrective Action Plans**

| CAP              | Total |
|------------------|-------|
| Pending Approval | 11    |
| In Progress      | 14    |
| Total            | 25    |





### **Number of Examinations**







### **Questions?**