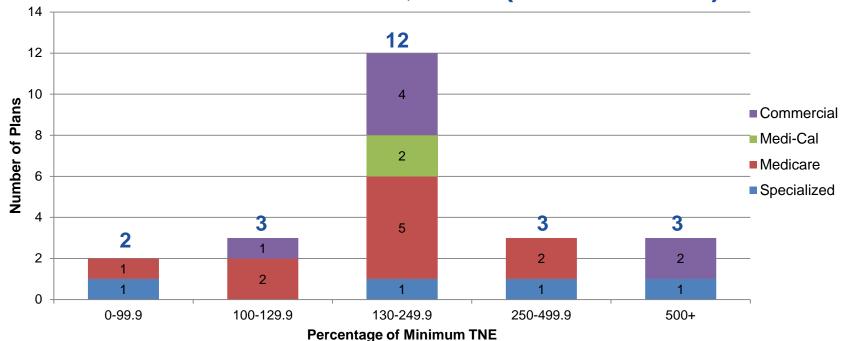

# Tangible Net Equity of Closely Monitored Plans by Line of Business as of December 19, 2017 (QE 9/30/2017)

HealthHelp.ca.gov

Managed 11
Health re