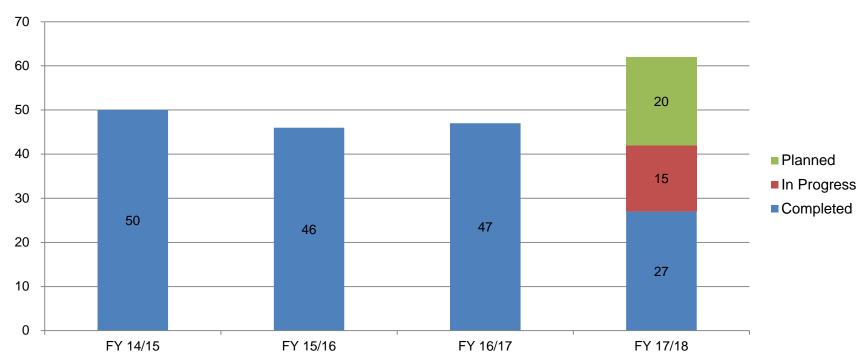

.</li></ul> | <ul> <li>Golden State         Medicare         Health Plan</li> <li>Dedicated         Dental         Systems, Inc.</li> </ul> |





# Tangible Net Equity of All Plans by Enrollment as of September 30, 2017









# Tangible Net Equity of All Plans by Line of Business as of September 30, 2017









## Tangible Net Equity of Closely Monitored Plans by Enrollment as of December 19, 2017 (QE 9/30/2017)









# Tangible Net Equity of Closely Monitored Plans by Line of Business as of December 19, 2017 (QE 9/30/2017)





HealthHelp.ca.gov

Managed 11
Health re

### **Corrective Action Plans**

| CAP              | Total |
|------------------|-------|
| Pending Approval | 11    |
| In Progress      | 14    |
| Total            | 25    |





### **Number of Examinations**







### **Questions?**