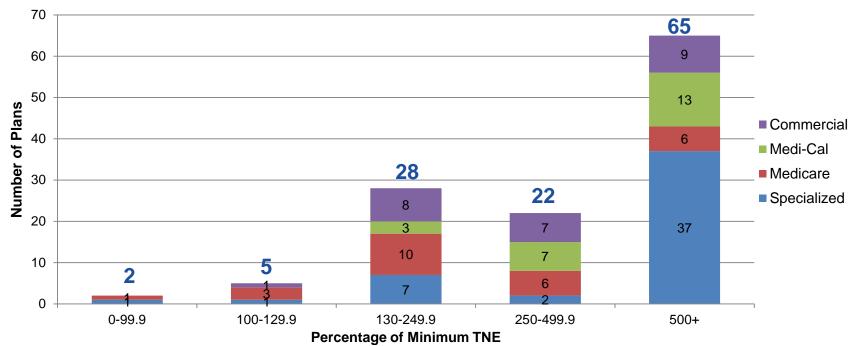

| 91,295                                                          | 16,285                                                                                                                        |
| Plan(s)  FS=Full Service Spec=Specialized | <ul> <li>Alameda     Alliance for     Health</li> <li>Premier     Health Plan</li> </ul> | <ul><li>For Eyes     Vision Plan</li><li>Universal     Care</li></ul> | <ul><li>Sutter Health<br/>Plan</li><li>WellCall, Inc.</li></ul> | <ul> <li>Golden State         Medicare         Health Plan</li> <li>Dedicated         Dental         Systems, Inc.</li> </ul> |





# Tangible Net Equity of All Plans by Enrollment as of September 30, 2017









# Tangible Net Equity of All Plans by Line of Business as of September 30, 2017









## Tangible Net Equity of Closely Monitored Plans by Enrollment as of December 19, 2017 (QE 9/30/2017)









# Tangible Net Equity of Closely Monitored Plans by Line of Business as of December 19, 2017 (QE 9/30/2017)





HealthHelp.ca.gov

Managed 11
Health re

### **Corrective Action Plans**

| CAP              | Total |
|------------------|-------|
| Pending Approval | 11    |
| In Progress      | 14    |
| Total            | 25    |





### **Number of Examinations**







### **Questions?**