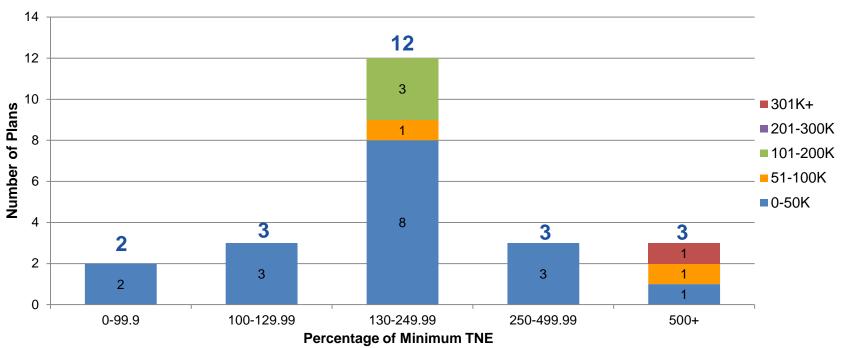

## Tangible Net Equity of Closely Monitored Plans by Enrollment as of December 19, 2017 (QE 9/30/2017)