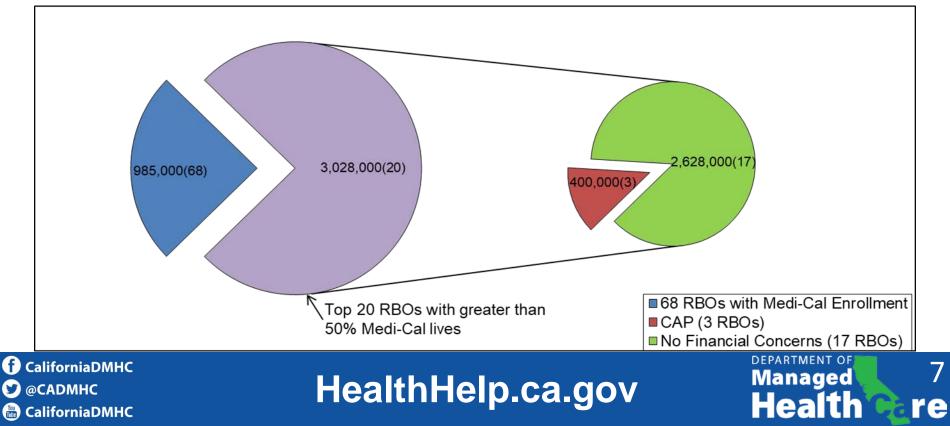

|
| Vantage Medical Group                                                     | Primary Provider Management<br>Company | 200k+                | СТ            | х                | х             | Х             |                |
| Verity Medical Foundation                                                 | Verity Medical Foundation              | 15k-20k              | TNE,WC, CC,CT | х                | х             |               |                |

| Deficiency                |
|---------------------------|
| CT – Claims Timeliness    |
| CC - Cash-to-Claims Ratio |
| TNE – Tangible Net Equity |
| WC – Working Capital      |

CaliforniaDMHC
 @CADMHC
 CaliforniaDMHC

#### HealthHelp.ca.gov

Managed 6 Health cre

## **Top 20 RBOs with Greater than 50% Estimated Medi-Cal Lives**



7

### **Remaining RBOs with Medi-Cal Lives**



CaliforniaDMHC
@CADMHC
CaliforniaDMHC

#### HealthHelp.ca.gov

8

re

Managed

Health

## **RBO** Audits



9

re

## Questions



HealthHelp.ca.gov