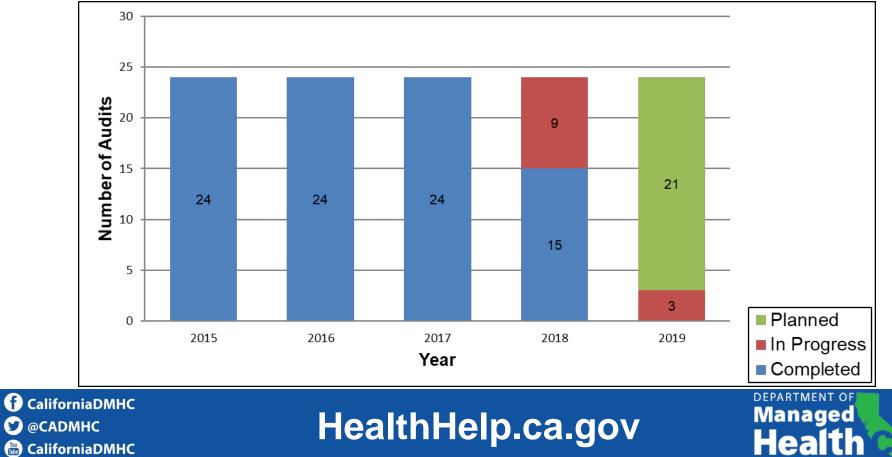

| х                | х             | Х             |                |
| Verity Medical Foundation                                                 | Verity Medical Foundation              | 15k-20k              | TNE,WC, CC,CT | х                | х             |               |                |

| Deficiency                |
|---------------------------|
| CT – Claims Timeliness    |
| CC - Cash-to-Claims Ratio |
| TNE – Tangible Net Equity |
| WC – Working Capital      |

CaliforniaDMHC
 @CADMHC
 CaliforniaDMHC

#### HealthHelp.ca.gov

Managed 6 Health cre

## **Top 20 RBOs with Greater than 50% Estimated Medi-Cal Lives**



7

### **Remaining RBOs with Medi-Cal Lives**



CaliforniaDMHC
@CADMHC
CaliforniaDMHC

#### HealthHelp.ca.gov

8

re

Managed

Health

## **RBO** Audits



9

re

## Questions



HealthHelp.ca.gov