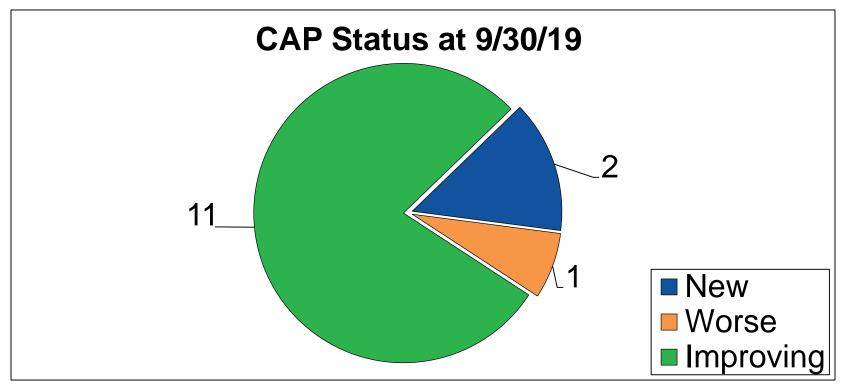

#### Status of Corrective Action Plans by RBO

|           | 12/31/18 | 3/31/19 | 6/30/19 | 9/30/19 |
|-----------|----------|---------|---------|---------|
| New       | 4        | 8       | 3       | 2       |
| Improving | 14       | 7       | 13      | 11      |
| Worse     | 3        | 4       | 1       | 1       |
| Total     | 21       | 19      | 17      | 14      |

#### **Corrective Action Plans at 9/30/19**