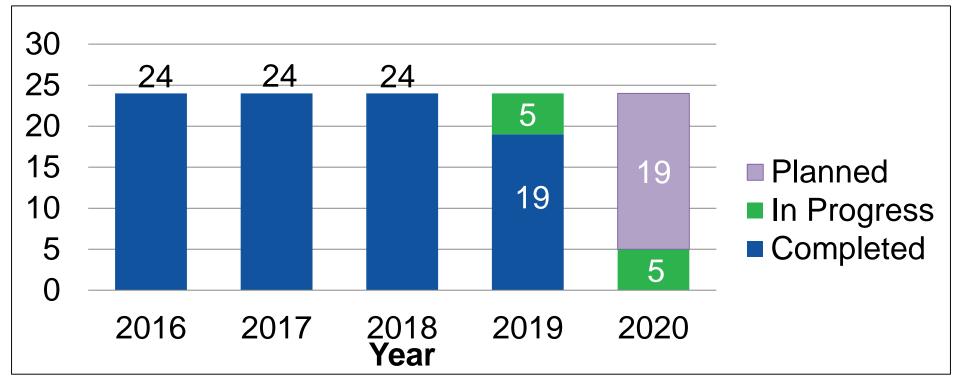

| 3         |
| <b>Monitor Closely</b>   | 591,000                      | 4         |
| No Financial<br>Concerns | 1,818,000                    | 13        |
| Total                    | 2,755,000                    | 20        |



HealthHelp.ca.gov

Managed 8
Health Care

#### Remaining RBOs with Medi-Cal Lives

|                          | Total Medi-Cal<br>Enrollment | # of RBOs |
|--------------------------|------------------------------|-----------|
| CAP                      | 83,000                       | 4         |
| <b>Monitor Closely</b>   | 98,000                       | 4         |
| No Financial<br>Concerns | 794,000                      | 61        |
| Total                    | 975,000                      | 69        |







#### **Number of RBO Audits**







### Questions