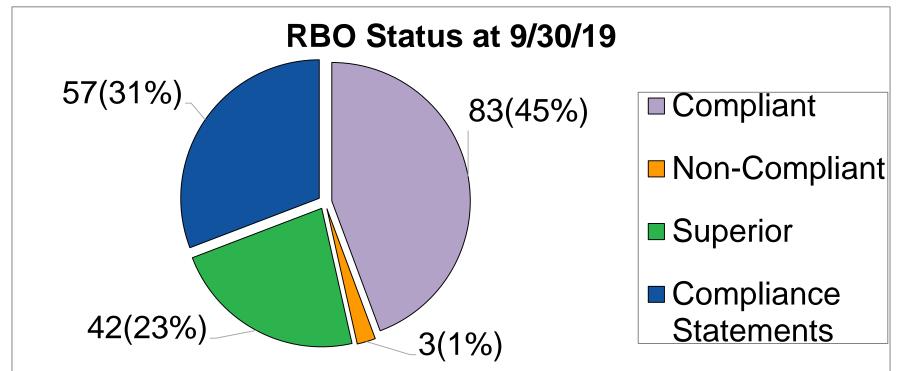

#### Status of Risk Bearing Organizations

|                          | 12/31/18 | 3/31/19 | 6/30/19 | 9/30/19 |
|--------------------------|----------|---------|---------|---------|
| Superior                 | 29       | 31      | 44      | 42      |
| Compliant                | 90       | 89      | 78      | 83      |
| Non-Compliant            | 8        | 10      | 7       | 3       |
| Compliance<br>Statements | 57       | 57      | 59      | 57      |
| Total                    | 184      | 187     | 188     | 185     |

#### Risk Bearing Organizations at 9/30/19