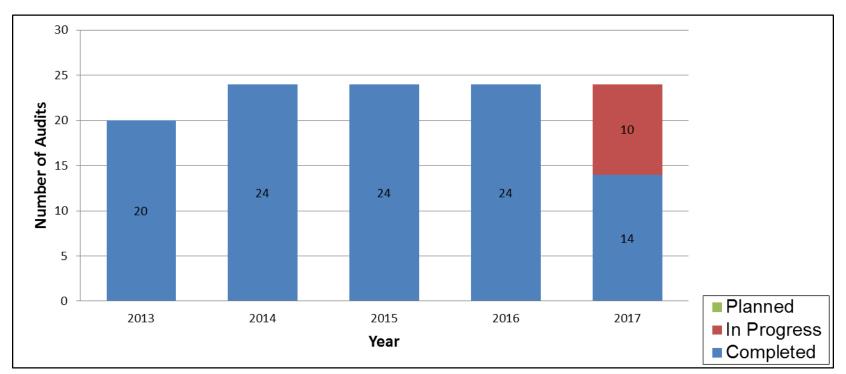

| Х           | Х          | Х    |
| Santa Clara County IPA                                                       | 20-30k               | TNE         |                 |            |            |             |            | Х    |
| Verity Medical Foundation (Formerly DCHS Medical                             | 15k-20k              | WC          | Х               | Х          |            | Х           | Х          | Х    |

| Deficiency                |
|---------------------------|
| CT – Claims Timeliness    |
| CC - Cash-to-Claims Ratio |
| TNE – Tangible Net Equity |
| WC – Working Capital      |
| •                         |



HealthHelp.ca.gov



## Top 20 RBOs with Greater than 50% Estimated Medi-Cal Lives







#### Remaining RBOs with Medi-Cal Lives







#### **RBO** Audits







## **Questions?**