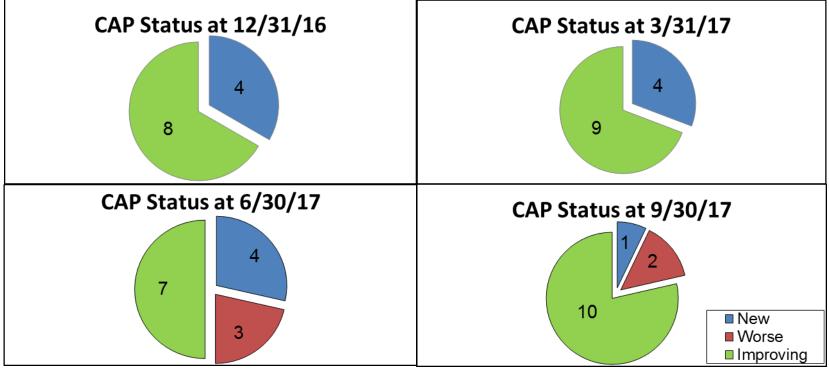

# Provider Solvency Quarterly Update

January 23, 2018

Michelle Yamanaka
Supervising Examiner, Office of Financial Review





## Risk Bearing Organization (RBO) Financial Reporting as of 9/30/17

184 Risk Bearing Organizations are required to file survey reports:

#### Annual:

 All RBOs file Annual Survey Reports (based on audited financial statements).

#### Quarterly:

- 135 RBOs filed Quarterly Survey Reports
- 48 RBOs filed Compliance Statements
- 1 RBO on the non-filer list

#### Monthly:

5 RBOs file monthly financial statements





re

### Status of all Risk Bearing Organizations







#### Status of Corrective Action Plans by RBO







### **CAP Review Summary as of 9/30/17**

| RBO                                                                          | Enrollment at<br>FYE | Deficiency  | CAP Reviewas of |            |            |             |            |      |
|------------------------------------------------------------------------------|----------------------|-------------|-----------------|------------|------------|-------------|------------|------|
|                                                                              |                      |             | QE 9/30/17      | QE 6/30/17 | QE 3/31/17 | QE 12/31/16 | QE 9/30/16 | 2015 |
| Accountable Health Care IPA                                                  | 150k-200k            | TNE,WC,CC   | Х               | Х          | Х          |