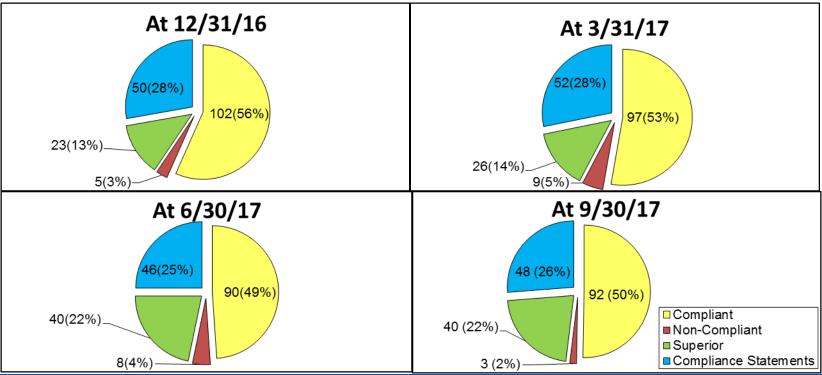

# Provider Solvency Quarterly Update

January 23, 2018

Michelle Yamanaka
Supervising Examiner, Office of Financial Review





## Risk Bearing Organization (RBO) Financial Reporting as of 9/30/17

184 Risk Bearing Organizations are required to file survey reports:

#### Annual:

 All RBOs file Annual Survey Reports (based on audited financial statements).

#### Quarterly:

- 135 RBOs filed Quarterly Survey Reports
- 48 RBOs filed Compliance Statements
- 1 RBO on the non-filer list

#### Monthly:

5 RBOs file monthly financial statements





re

### Status of all Risk Bearing Organizations







#### Status of Corrective Action Plans by RBO







### **CAP Review Summary as of 9/30/17**

| RBO                                                                          | Enrollment at<br>FYE | Deficiency  | CAP Reviewas of |            |            |             |            |      |
|------------------------------------------------------------------------------|----------------------|-------------|-----------------|------------|------------|-------------|------------|------|
|                                                                              |                      |             | QE 9/30/17      | QE 6/30/17 | QE 3/31/17 | QE 12/31/16 | QE 9/30/16 | 2015 |
| Accountable Health Care IPA                                                  | 150k-200k            | TNE,WC,