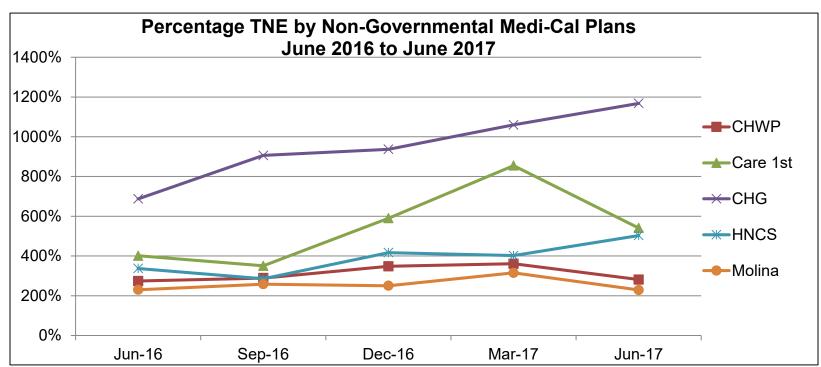

-----------|--------------|--------------|--------------|--------------|--------------|
| CHWP             | \$3,940      | \$3,946      | \$4,285      | \$15,196     | \$5,452      | \$1,112      |
| Care 1st         | \$22,111     | \$19,089     | \$28,400     | \$108,610    | \$19,800     | \$34,182     |
| CHG              | \$78,864     | \$21,851     | \$81,095     | \$15,446     | \$53,428     | \$35,439     |
| HNCS             | \$77,507     | \$67,593     | \$124,738    | \$272,079    | \$126,690    | \$144,170    |
| Molina           | \$10,675     | \$5,999      | \$22,329     | (\$300)      | \$45,397     | \$7,547      |
| Total Net Income | \$193,097    | \$118,478    | \$260,847    | \$411,031    | \$250,767    | \$222,450    |





### **Tangible Net Equity – NGM Plans**





## Questions