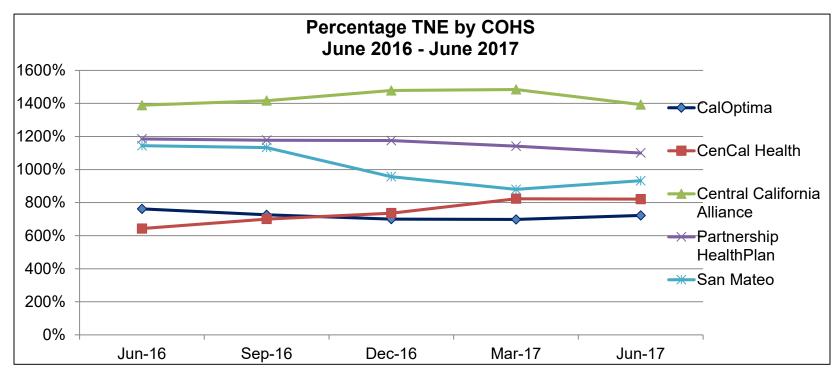

----------|--------------|
| CalOptima                   | \$15,025     | \$9,389      | \$2,564      | \$501        | \$3,160      | \$45,706     |
| CenCal Health               | \$19,769     | \$8,672      | \$15,802     | \$15,878     | \$10,162     | \$7,118      |
| Central California Alliance | \$34,169     | \$12,060     | \$10,986     | \$23,381     | \$9,014      | \$7,613      |
| Partnership HealthPlan      | \$34,908     | \$28,817     | \$18,771     | \$6,132      | \$2,070      | (\$18,665)   |
| Health Plan of San Mateo    | \$11,976     | \$14,013     | (\$376)      | \$45,950)    | (\$3,220)    | \$6,084      |
| Total COHS Net Income       | \$115,847    | \$72,951     | \$47,749     | (\$58)       | \$21,186     | \$47,856     |





### **Tangible Net Equity – COHS**





#### Non-Governmental Medi-Cal Plans

- Five NGM plans currently serve 31 counties
- Serve over 3 Million Medi-Cal Beneficiaries

#### **Enrollment Trends NGM Plans**

| NGM Plans | June 2017<br>Total<br>Medi-Cal<br>Enrollment | June 2017 Percentage of Medi-Cal Enrollment | June 2017<br>Total<br>Enrollment | June 2016<br>Total<br>Enrollment | Enrollment<br>Change<br>from June<br>2016 to<br>June 2017 | Percentage Change from June 2016 to June 2017 |
|-----------|----------------------------------------------|---------------------------------------------|----------------------------------|----------------------------------|-----------------------------------------------------------|-----------------------------------------------|
| CHWP      | 188,900