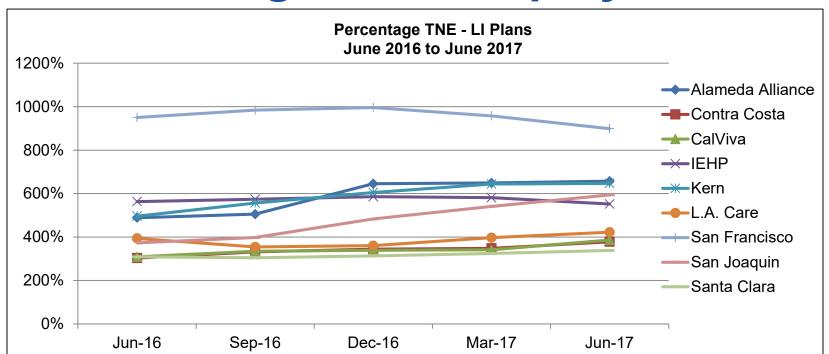

| \$2,443   | \$3,086   | \$3,320    | \$3,332   | \$3,454   | \$1,161   |
| IEHP                | \$47,696  | \$39,555  | \$46,711   | \$43,844  | \$21,974  | \$16,958  |
| Kern                | \$6,297   | \$18,076  | \$19,447   | \$15,367  | \$12,165  | \$6,335   |
| L.A. Care           | \$21,180  | \$36,535  | (\$39,375) | \$21,262  | \$58,573  | \$27,000  |
| San Francisco       | \$4,833   | \$6,085   | \$1,165    | (\$185)   | (\$2,663) | (\$6,207) |
| San Joaquin         | (\$2,911) | \$18,326  | \$11,307   | \$30,508  | \$18,812  | \$28,774  |
| Santa Clara         | \$3,259   | \$16,656  | \$3,655    | \$7,205   | \$7,066   | \$2,334   |
| Total LI Net Income | \$91,115  | \$152,708 | \$61,718   | \$149,254 | \$134,808 | \$82,664  |





### **Tangible Net Equity - LI**







# County Organized Health Systems

- Six COHS plans currently serve 22 counties
- Serves 2 Million Medi-Cal beneficiaries
- Exempt from licensure for Medi-Cal line of business



#### **Enrollment Trends - COHS**

| сонѕ                        | June 2017<br>Total<br>Medi-Cal<br>Enrollment | June 2017 Percentage of Medi-Cal Enrollment | June 2017<br>Total<br>Enrollment | June 2016<br>Total<br>Enrollment | Enrollment<br>Change from<br>June 2016 to<br>June 2017 | Percentage Enrollment Change from June 2016 to June 2017 |
|-----------------------------|----------------------------------------------|---------------------------------------------|----------------------------------|----------------------------------|--------------------------------------------------------|------------------